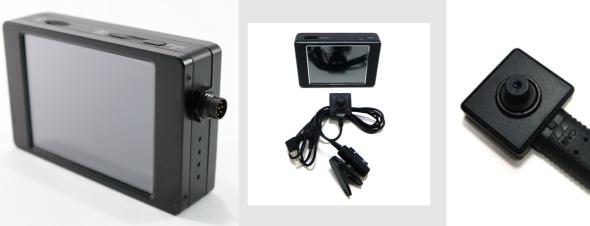

## CMD-BU20U Classic up until 2018

- 1200 Tv line+ CMOS sensor
- 1080p digital resolution output
- Integrated microphone and
- External AGC microphone
- WDR (Wide Dynamic Range) support

Compatible only with <u>PV-500EVO2U</u>, <u>PV-1000Lite</u> & <u>PV-1000Touch5U</u> DVR's.

```
PV-500EVO2U
```

PV-1000 Lite

PV-1000Touch5U

Not Compatible with the Wi-Fi DVR's - <u>PV-500HDW & PV-500HDW Pro</u>, <u>PV-500Neo & PV-500Neo Pro</u>. Also not compatible with PV-500 EVO2 and PV-1000 Touch5 (HDMI standard DVRs).