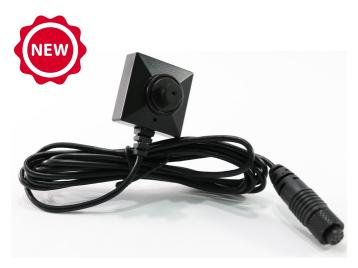

## CMD-BU20U Classic up until 2018

- 1200 Tv line+ CMOS sensor
- 1080p digital resolution output
- Integrated microphone and
- External AGC microphone
- WDR (Wide Dynamic Range) support

Compatible only with <u>PV-500EVO2U</u>, <u>PV-1000Lite</u> & <u>PV-1000Touch5U</u> DVR's.