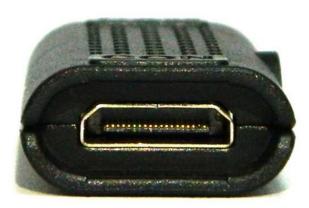

In June 2015 LawMate switched from <u>HDMI standard to USB standard for</u> <u>cables</u>, as a result of the change new series of products with an **U** at the end were introduced. The PV-500EVO2 became the PV-500 EVO2**U**, PV-1000 Touch5 became PV-1000Touch5**U**, and CMD-BU20 became the CMD-BU20**U**.

HDMI

USB

It is very important to check the cable standard compatibility before upgrading your DVR with a new camera. There are plenty of HDMI DVR's still in use, as it is a recent change, and yours might as well be one of them.<u>You can read more here...</u>