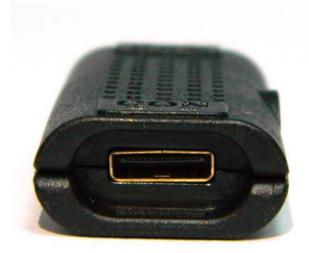

In June 2015 LawMate switched from <u>HDMI standard to USB standard for</u> <u>cables</u>, as a result of the change new series of products with an **U** at the end were introduced. The PV-500EVO2 became the PV-500 EVO2**U**, PV-1000 Touch5 became PV-1000Touch5**U**, and CMD-BU20 became the CMD-BU20**U**.

HDMI

USB

It is very important to check the cable standard compatibility before upgrading your DVR with a new camera. There are plenty of HDMI DVR's still in use, as it is a recent change, and yours might as well be one of them.<u>You can read more here...</u>