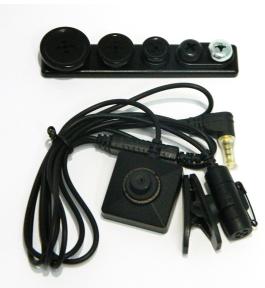

## Latest Bestseller - BU-19 Button Camera

- 1/3 inch SONY SUPER HAD CCD series sensor
- ▶ 700 TV lines Resolution
- Improved sensitivity as low as 0.005 Lux F1.2
- ▶ Angle of View: 78 Degree

All analog cameras are compatible with the **PV-500L4i**, **PV-500L3**; PV-500EVO2, **PV-500EVO2U**, PV-1000Touch5, **PV-1000Touch5U**, **PV-1000 Lite**, PV-50U, and **PV-900HD** DVR's.

### CCD:

BU-13, ER-16, <u>ER-18</u>, HB-20, <u>HB-19</u>, HT-18, NT-12(NTSC), <u>NT-18</u>, SS-20 (NTSC), SS-30 (NTSC), BU-18, <u>NT-19 Plus</u>.

### **CMOS:**

CM-BU18, CM-DC10, CM-EP10, CM-ER18, CM-NL10, CM-TC10.

#### Tube cameras:

OB-S51, OB-S53.

Not Compatible with the Wi-Fi DVR's - PV-500HDW & PV-500HDW Pro, PV-500Neo & PV-500Neo Pro.