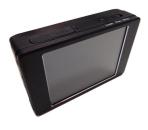

## CMD-BU20U Classic up until 2018

- 1200 Tv line+ CMOS sensor
- 1080p digital resolution output
- Integrated microphone and
- External AGC microphone
- WDR (Wide Dynamic Range) support

Compatible only with <u>PV-500EVO2U</u>, <u>PV-1000Lite</u> & <u>PV-1000Touch5U</u> DVR's.

```
PV-500EVO2U
```

PV-1000 Lite

PV-1000Touch5U

Not Compatible with the Wi-Fi DVR's - <u>PV-500HDW & PV-500HDW Pro</u>, <u>PV-500Neo & PV-500Neo Pro</u>. Also not compatible with PV-500 EVO2 and PV-1000 Touch5 (HDMI standard DVRs).