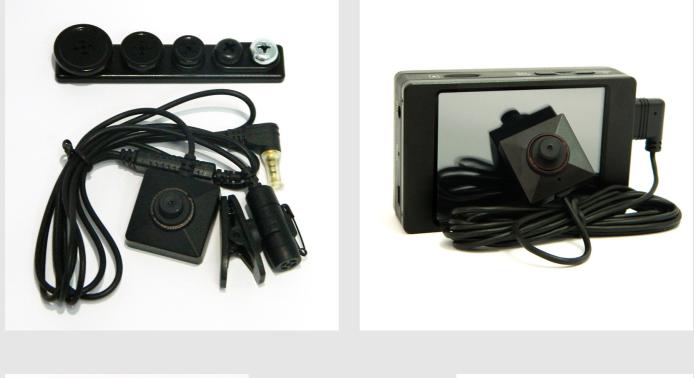

## CMD-BU20U Classic up until 2018

- 1200 Tv line+ CMOS sensor
- 1080p digital resolution output
- Integrated microphone and
- External AGC microphone
- WDR (Wide Dynamic Range) support

Compatible only with <u>PV-500EVO2U</u>, <u>PV-1000Lite</u> & <u>PV-1000Touch5U</u> DVR's.

```
PV-500EVO2U
```

PV-1000 Lite

PV-1000Touch5U

Not Compatible with the Wi-Fi DVR's - <u>PV-500HDW & PV-500HDW Pro</u>, <u>PV-500Neo & PV-500Neo Pro</u>. Also not compatible with PV-500 EVO2 and PV-1000 Touch5 (HDMI standard DVRs).