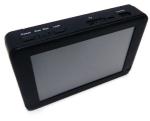

New 2018 Wi-Fi cameras: <u>NT-18Neo</u> & <u>HB-18Neo</u>.

These cameras are compatible only with <u>PV-500Neo & PV-500Neo Pro</u>.

PV-500Neo Pro

PV-500Neo