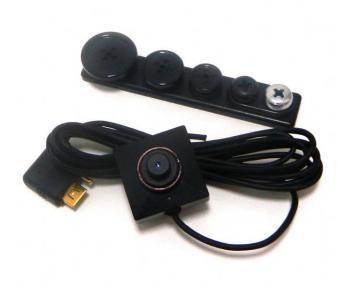

## Latest Bestseller - BU-19 Button Camera

- 1/3 inch SONY SUPER HAD CCD series sensor
- ▶ 700 TV lines Resolution
- Improved sensitivity as low as 0.005 Lux F1.2
- ▶ Angle of View: 78 Degree

All analog cameras are compatible with the **PV-500L4i**, **PV-500L3**; PV-500EVO2, **PV-500EVO2U**, PV-1000Touch5, **PV-1000Touch5U**, **PV-1000 Lite**, PV-50U, and **PV-900HD** DVR's.

### CCD:

BU-13, ER-16, <u>ER-18</u>, HB-20, <u>HB-19</u>, HT-18, NT-12(NTSC), <u>NT-18</u>, SS-20 (NTSC), SS-30 (NTSC), BU-18, <u>NT-19 Plus</u>.