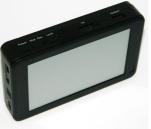

#### New 2017 Wi-Fi cameras: NT-18HD, HB-18HD, ER-18HD.

These cameras are compatible only with <u>PV-500HDW</u> & <u>PV-500HDW Pro</u>.

PV-500HDW

PV-500HDW Pro