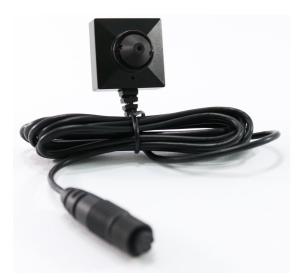

## CMD-BU20U Classic up until 2018

- 1200 Tv line+ CMOS sensor
- 1080p digital resolution output
- Integrated microphone and
- External AGC microphone
- WDR (Wide Dynamic Range) support

Compatible only with <u>PV-500EVO2U</u>, <u>PV-1000Lite</u> & <u>PV-1000Touch5U</u> DVR's.