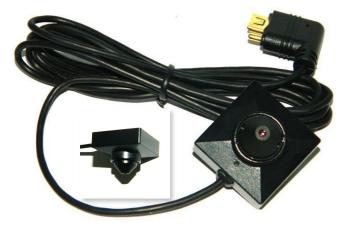

## CMD-BU20U Classic up until 2018

- 1200 Tv line+ CMOS sensor
- 1080p digital resolution output
- Integrated microphone and
- External AGC microphone
- WDR (Wide Dynamic Range) support

Compatible only with <u>PV-500EVO2U</u>, <u>PV-1000Lite</u> & <u>PV-1000Touch5U</u> DVR's.

Note:

\*The 0.03/50IRE low lux CMD-BU13LXU digital camera from LawMate is EOL and out of stock. For a high quality low lux camera we now have the 0.005/30IRE <u>BU-19</u> Analogue Camera in our offer.